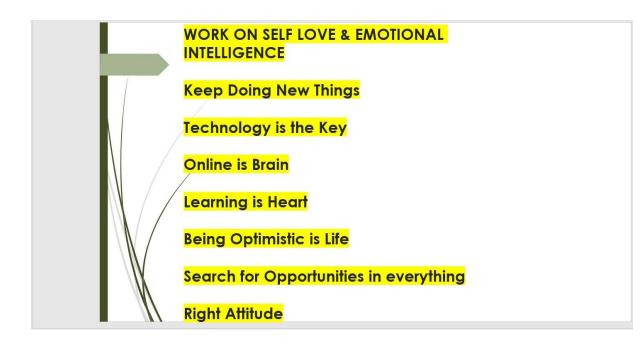

#### TOO CUT LONG STORY SHORT

\*Experience Feelings- Respond Don't React \* Accept your emotions- Don't Judge It \*Identify Emotional Reaction-TRIGGERS \*Remove Yourself from the Situation \*Revisit your Values and act accordingly \*Have Different Point Of View-Birds Eye View \*Ask More Questions \*Learn More by doing New things \*Get acquainted with New people \*Observe your attitude towards challenges- STRESS \*BUILT HUGE Amount OF Empathy "Finally!!! JUST SLOW DOWN"